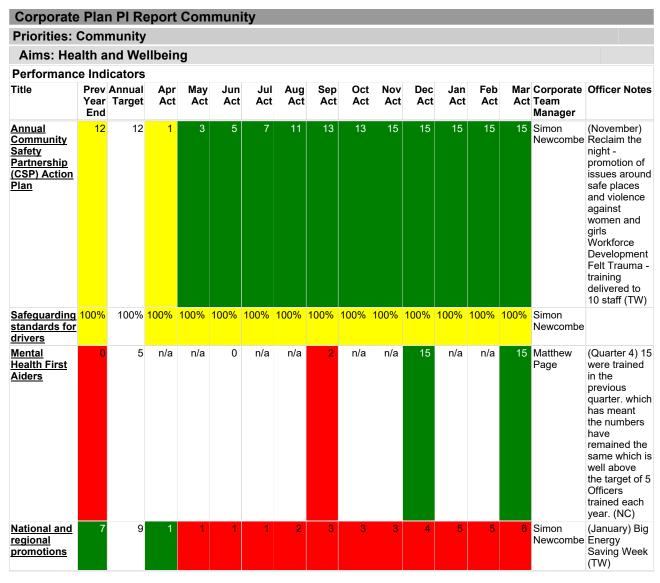

## **Corporate Plan PI Report Community**

Monthly report for 2021-2022
Arranged by Aims
Filtered by Aim: Priorities Community
Filtered by Flag: Exclude: Corporate Plan Aims 2016 to 2020
For MDDC - Services

Key to Performance Status:

Performance Indicators: No Data

Well below target

Below target

On target

Above target

Well above target

\* indicates that an entity is linked to the Aim by its parent Service



| Aims: Com                                                                    | ımur | ity Inv          | olven | nent       |     |     |     |            |     |     |     |     |     |     |                                       |                                           |
|------------------------------------------------------------------------------|------|------------------|-------|------------|-----|-----|-----|------------|-----|-----|-----|-----|-----|-----|---------------------------------------|-------------------------------------------|
| Performance Indicators                                                       |      |                  |       |            |     |     |     |            |     |     |     |     |     |     |                                       |